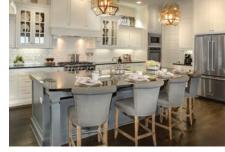

## Homes from THE \$500s

For a limited time, receive a Custom Design Options Package with the purchase of your new Drees home at Viridian.

OF YOUR MOVE.

- Whirlpool® Stainless Steel Appliances
- Custom kitchen cabinet options
- Granite countertops and ceramic tile backsplash in kitchen
- Hand scraped hardwood floors
- His and her vanities with granite countertops in owner's bath
- Custom cabinets in owner's bath
- 5 1/4" base boards
- 8' Brazilian Oak front door
- Crown moulding in study, family room, formal dining room and owner's suite
- Covered rear patio with an outdoor fireplace