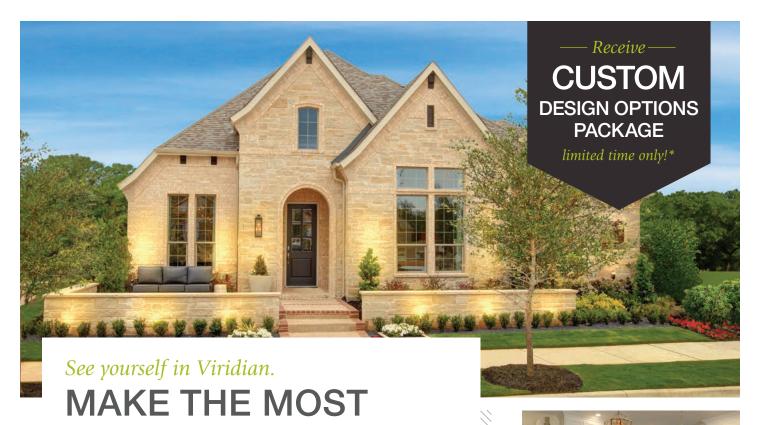

## Homes from THE \$500s

For a limited time, receive a Custom Design Options Package with the purchase of your new Drees home at Viridian.

OF YOUR MOVE.

- Whirlpool® Stainless Steel Appliances
- Custom kitchen cabinet options
- Granite countertops and ceramic tile backsplash in kitchen
- Hand scraped hardwood floors
- His and her vanities with granite countertops in owner's bath
- Custom cabinets in owner's bath
- 5 1/4" base boards
- 8' Brazilian Oak front door
- Crown moulding in study, family room, formal dining room and owner's suite
- Covered rear patio with an outdoor fireplace