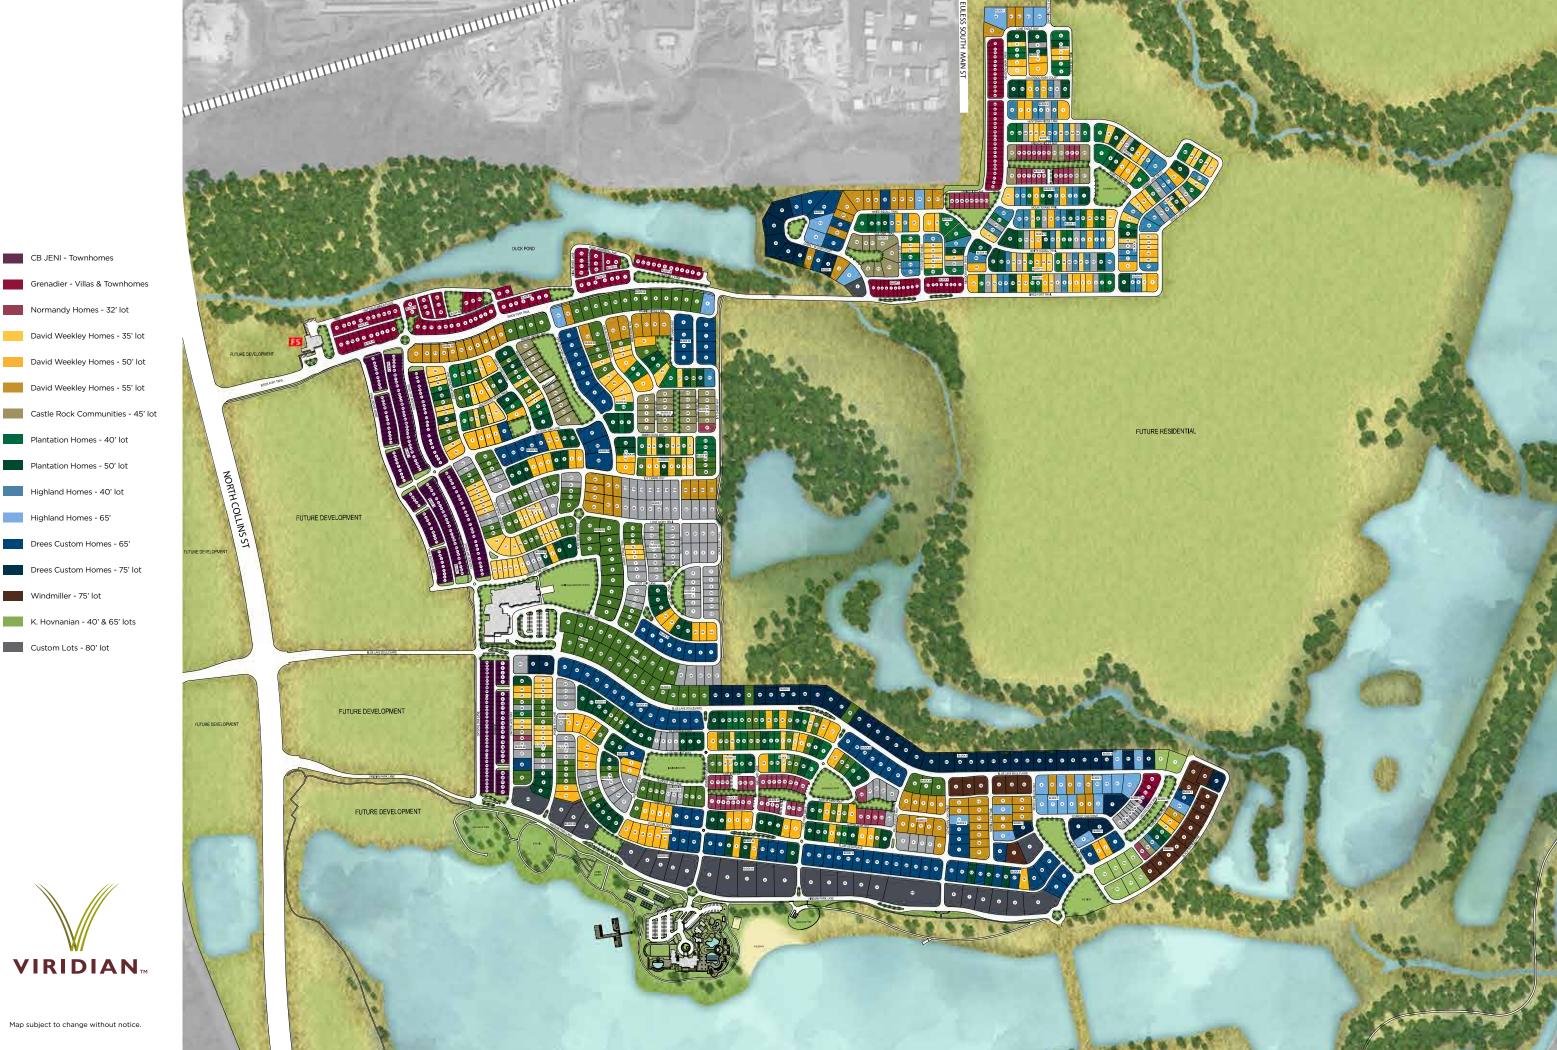

- Paul Gibbs

Because Viridian residents live in the City of

and national awards

CB JENI - Townhomes

Normandy Homes - 32' lot

Plantation Homes - 40' lot Plantation Homes - 50' lot

Highland Homes - 40' lot

Drees Custom Homes - 65'

K. Hovnanian - 40' & 65' lots

Highland Homes - 65'

Windmiller - 75' lot

Custom Lots - 80' lot

Viridian hosts an exciting array of events and programs throughout the year for both residents and visitors.