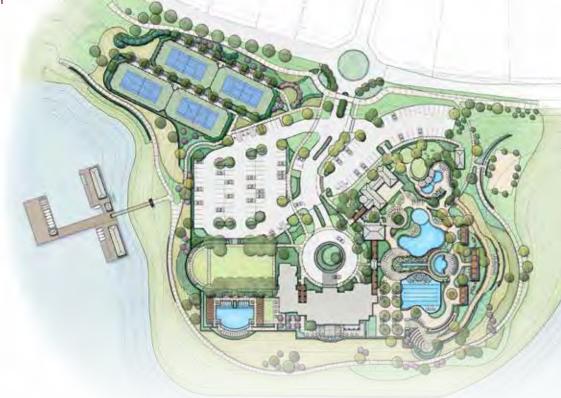

# Viridian the most unique community in the Metroplex

Sailing the waters of Lake Viridian, taking the little ones to dig for "bones" at Fossil Park, talking with neighbors at the conversation pool, picking up weekly deliveries of organic produce and pastureraised meats - Viridian residents enjoy a rich lifestyle unlike any other found in the Dallas-Fort Worth area.

The variety of amenities available to Viridian residents is unmatched.

#### VIRIDIAN POOLSIDE ESCAPES

Lushly landscaped, sand bottom and resort style pools

Rugged rock waterfall feature

Cushioned chaise lounges for lavish poolside lounging

Multi-level sunning and private tanning decks

Baby and toddler pool

Resort pool with tropical edging treatments

Lap pool

Splash pad

#### VIRIDIAN LAKE CLUB

Well-appointed courtyard with fireplace

Amphitheater and adjacent event lawn

Sand beach dotted with Adirondack chairs

Luxurious TV room and meeting space

Event coordination through the HOA office

Future 8,500-square-foot event center

#### NATURE-INSPIRED GROUNDS

New sailing center

2,000+ acres, beautifully master-planned

500 acres of parks and landscaped open space

500 acres of serene lakes

20+ miles of hiking/walking trails connected to River Legacy Park