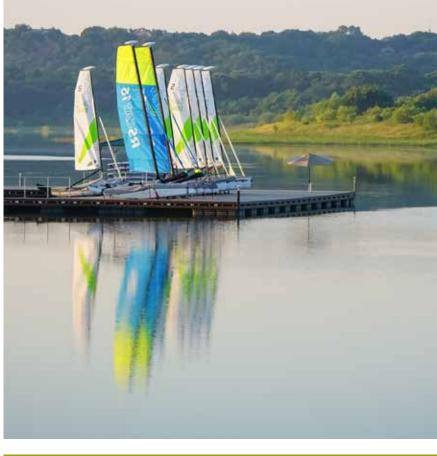

#### NATURE-INSPIRED GROUNDS

New sailing center

2,000+ acres, beautifully master-planned

500 acres of parks and landscaped open space

500 acres of serene lakes

20+ miles of hiking/walking trails connected to River Legacy Park

Residents also saw new amenities launch this year, with the introduction of the Viridian Sailing Center. More are on the way, too, with four new parks in our new Trinity Park neighborhood and phase 2 construction of Viridian Lake Club going on now.