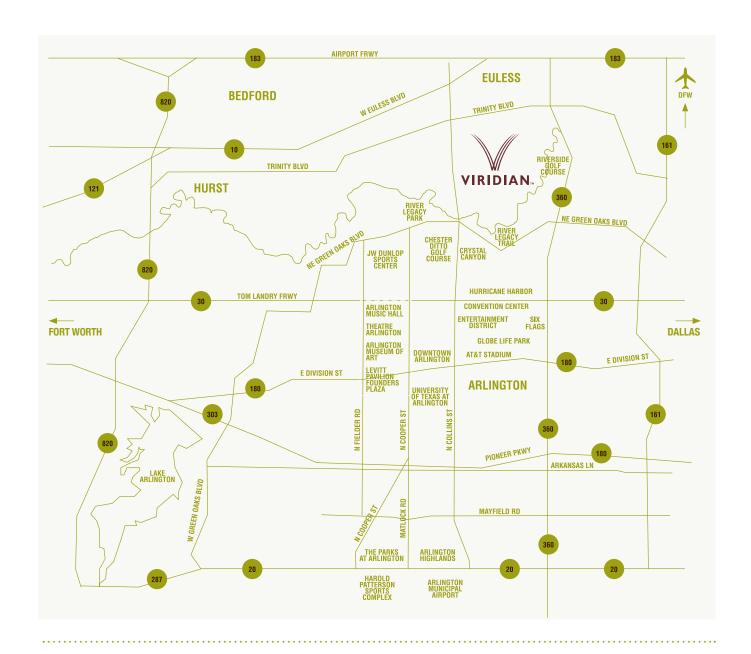

Viridian's excellent location just 20 minutes from both downtown Dallas and downtown Fort Worth mean work and spur-of-themoment fun is within easy reach. The convenient location also means more time spent with loved ones in a community designed for families to thrive and treasured memories to be made.

Arlington and are zoned to the Hurst-Euless-Bedford ISD. parents can choose for their children to attend schools in either district.