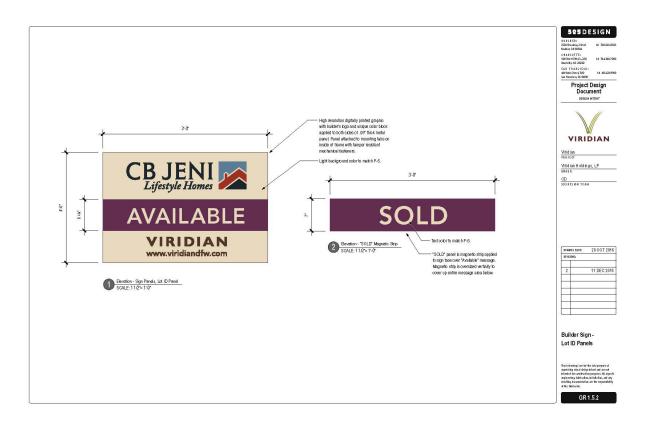

High resolution digitally printed graphic applied to both sides of .09" thick metal panel. Panel attached to mounting tabs on inside of frame with tamper resistant mechanical fasteners.

PROJECT COLORS, FINISHES & MATERIALS ALL PAINTS, FINISHES & MATERIALS SHALL MATCH THE COLOR, FINISH AND TEXTURE AS NOTED.