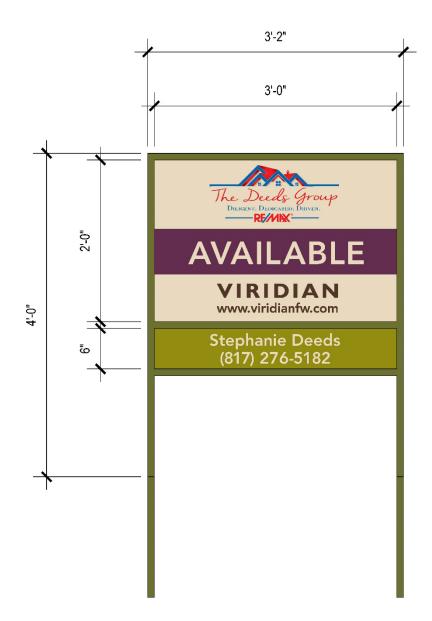

#### Sign Guidelines:

- All signage must conform to the Viridian design guidelines (example to follow)
- No signs are permitted on medians, street corners, or any common property owned by the Association or Viridian Municipal Management District. No signs may be placed along Viridian Park Lane, Blue Lake Boulevard, Bird's Fort Trail, or Collins St. (FM 157).
- No attention-grabbing devices such as balloons, banners, feather flags or ribbons are permitted.
- Only one (1) "For Sale" sign is permitted, as specified under the sign guidelines.
- If hosting an "open house," this sign is permitted, but only on the day of the open house and must be removed once the event has concluded.
- <u>No directional signage for "open house" is allowed.</u>
- Signs will be on the lot for sale, in the front yard only.
- All "For Sale" signs must conform to Viridian guidelines and specifications and confirm to Viridian color specifications.
- One (1) 36"x 24" sign is permitted in the front of the property.

- One extra information sheet container is allowed. *Tubular containers are not permitted.*
- Copy on the "For Sale" sign may only contain the following: Realty company name Agent's name (located on the bottom of the sign) Agent's phone number
- Please refer to the exhibit attached for artwork. All "For Sale" signs must meet these guidelines or will be removed by the association.
- <u>Signs not in accordance with these Sign Guidelines will be confiscated immediately and disposed of.</u>
- All signs must be maintained in a neat, clean appearance. Old, dirty, or damaged signs cannot be reused.