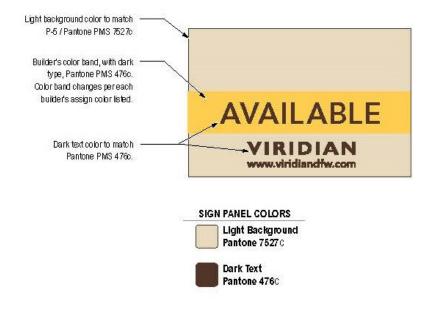

The assigned builder's colors listed here are used with dark type, Pantone 476C, on all sign types in design package. (See page *i1.5* for builder's colors used with reversed out type.)

WHEN EVER TYPE IS USED OVER ONE OF THE ASSIGNED BUILDER'S COLORS LISTED ON THIS SHEET, THE TYPE SHOULD MATCH PANTONE PMS 476C.

THIS IS FOR ALL SIGNS TYPES WHERE TYPE IS PLACED ON TOP OF ONE OF THE ASSIGNED BUILDER COLORS LISTED ON THIS SHEET.

Image is for illustration purposes only. All REALTOR signage must conform to the example on page 4.