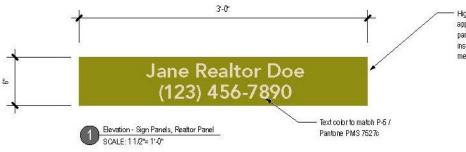

#### Sign Guidelines:

- All signage must conform to the Viridian design guidelines (example to follow)
- No signs are permitted on medians, street corners, or any common property owned by the Association or Viridian Municipal Management District. No signs may be placed along Viridian Park Lane, Blue Lake Boulevard, Bird's Fort Trail, or Collins St. (FM 157).
- No attention-grabbing devices such as balloons, banners, feather flags or ribbons are permitted.
- Only one (1) "For Sale" sign is permitted, as specified under the sign guidelines.
- If hosting an "open house," this sign is permitted, but only on the day of the open house and must be removed once the event has concluded.
- <u>No directional signage for "open house" is allowed.</u>
- Signs will be on the lot for sale, in the front yard only.
- All "For Sale" signs must conform to Viridian guidelines and specifications and confirm to Viridian color specifications.
- One (1) 36"x 24" sign is permitted in the front of the property.

- One extra information sheet container is allowed. *Tubular containers are not permitted.*
- Copy on the "For Sale" sign may only contain the following: Realty company name Agent's name (located on the bottom of the sign) Agent's phone number
- Please refer to the exhibit attached for artwork. All "For Sale" signs must meet these guidelines or will be removed by the association.
- <u>Signs not in accordance with these Sign Guidelines will be confiscated immediately and disposed of.</u>
- All signs must be maintained in a neat, clean appearance. Old, dirty, or damaged signs cannot be reused.

The assigned builder's colors listed here are used with dark type, Pantone 476C, on all sign types in design package. (See page *i1.5* for builder's colors used with reversed out type.)

WHEN EVER TYPE IS USED OVER ONE OF THE ASSIGNED BUILDER'S COLORS LISTED ON THIS SHEET, THE TYPE SHOULD MATCH PANTONE PMS 476C.

THIS IS FOR ALL SIGNS TYPES WHERE TYPE IS PLACED ON TOP OF ONE OF THE ASSIGNED BUILDER COLORS LISTED ON THIS SHEET.

Image is for illustration purposes only. All REALTOR signage must conform to the example on page 4.